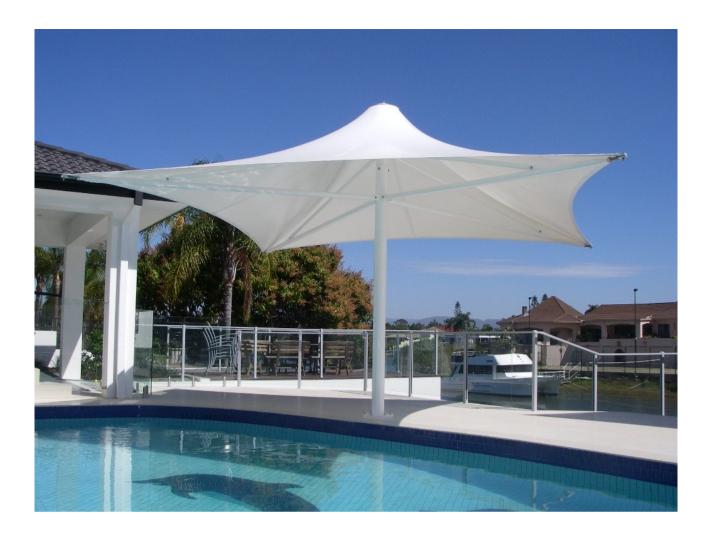

## PERMANENT WATERPROOF SHADE - GOLD COAST

This attractive, Flexshade® Quartet Q\*5M is one of the largest in the Quartet range, and provides shade, UV protection and waterproofing to this outdoor setting. Located next to the pool, the centre column Quartet provides much needed cover for residents to relax and keep cool.

The Flexshade® Tedlar membrane is Translucent white, to reflect heat, and complements the waterside surroundings. It is durable and robust, allowing for 160km per hour wind loads. The frames are Triplex, hot zinc and powder coated to protect the steel from weather and exposure to salt water. This Flexshade® structure is manufactured to Tension Span's high standards, and carries a 10 year warranty.